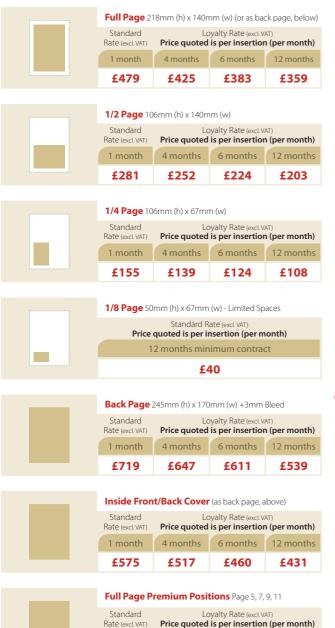

#### Specification

Finished Size: 245mm (h) by 168mm (w).

Material: Gloss Coated.

**Cover:** Gloss Laminate (outer covers).

**Finish:** Perfect bound and trimmed flush to size (If you are providing your own advert, please ask us for our advert templates before designing).