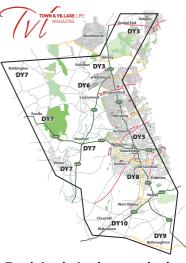

### **Targeted Local Delivery**

Our hand-picked distribution team deliver 25,000 copies of Wolverhampton West Magazine to targeted addresses in the west side of Wolverhampton.

25,000 copies hand-delivered!

#### **Distribution Area 1**

#### 12,500 copies bi-monthly

#### Delivered to areas of:

Pattingham, Burnhill Green, Badger, Ackleton, Chesterton, Wightwick, Tettenhall, Compton, Perton, Perton Ridge, Albrighton, Seisdon, Trysull, Claverley, Wombourne, Lower Penn, Worfield and Hilton.

#### **Distribution Area 2**

#### Delivered to areas of:

Tettenhall – Stockwell End, Lower Street, Aldersley, Claregate, Finchfield, Castlecroft, Compton, Merryhill, Bradmore, Penn, Bishops Wood, Tong, Codsall, Codsall Wood, Oaken, Coven, Calf Heath and Brewood.

# Total distribution of 25,000 copies. Routes subject to change to maximise readership.