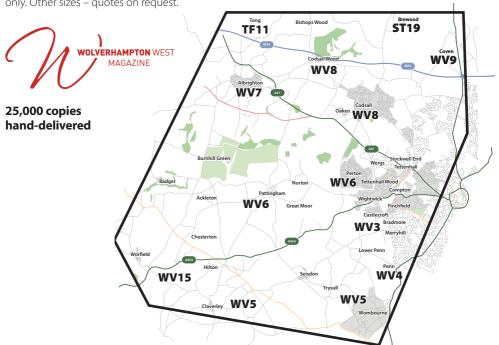

### **Targeted Local Delivery**

Our hand-picked distribution team deliver 25,000 copies of Wolverhampton West Magazine to targeted addresses in the west side of Wolverhampton.

25,000 copies hand-delivered!

#### **Distribution Area 1**

#### 12,500 copies bi-monthly

#### Delivered to areas of:

Pattingham, Burnhill Green, Badger, Ackleton, Chesterton, Wightwick, Tettenhall, Compton, Perton, Perton Ridge, Albrighton, Seisdon, Trysull, Claverley, Wombourne, Lower Penn, Worfield and Hilton.

#### **Distribution Area 2**

#### Delivered to areas of:

Tettenhall – Stockwell End, Lower Street, Aldersley, Claregate, Finchfield, Castlecroft, Compton, Merryhill, Bradmore, Penn, Bishops Wood, Tong, Codsall, Codsall Wood, Oaken, Coven, Calf Heath and Brewood.

# Total distribution of 25,000 copies. Routes subject to change to maximise readership.